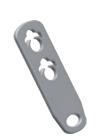

| 1-237-41-22 | SGL holder for master carrier<br>For use with Trietex Master<br>Carriers | white | 100 pcs.<br>PE-Bag    |
|-------------|--------------------------------------------------------------------------|-------|-----------------------|
|             | SGL Rast Öse<br>Zu Verwenden mit Trietex Master<br>Carrier               | weiß  | 100 Stk.<br>PE-Beutel |