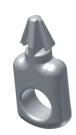

### **Additional Information:**

Article SGL Holder comes with two positions to fix. One to place the cross bar very close to the side rails and a second to place the cross bar with sufficient distance to make a 45% slope. The system is not designed for slopping more than 45%.