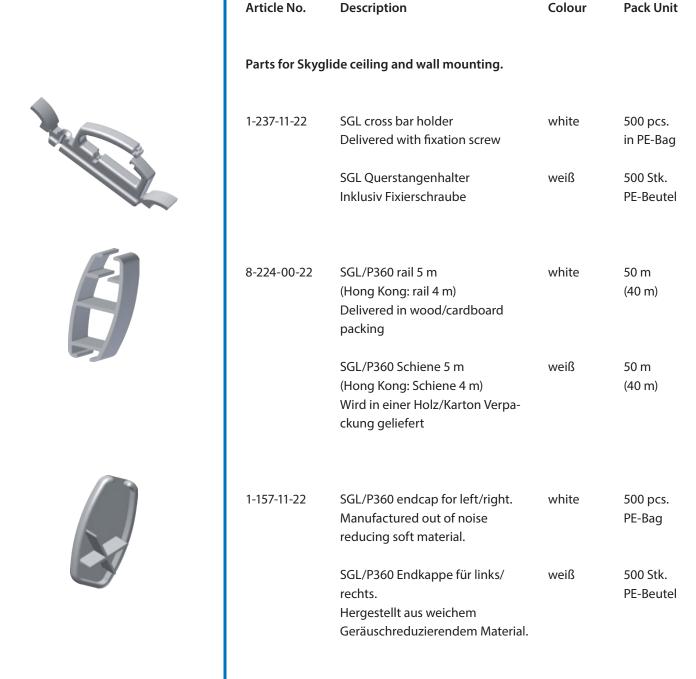

# Parts for Skyglide wall mounting.

| 1-237-21-22 | SGL Glider For use in combination with Art. No. 1-237-31-22       | white | 500 pcs.<br>PE-Bag    |
|-------------|-------------------------------------------------------------------|-------|-----------------------|
|             | SGL Gleiter<br>Einsatz in Kombination mit<br>Art. No. 1-237-31-22 | weiß  | 500 Stk.<br>PE-Beutel |

| 1-237-31-22 | SGL holder for Glider<br>For use in combination with<br>Art. No. 1-237-21-22 | white | 500 pcs.<br>PE-Bag    |
|-------------|------------------------------------------------------------------------------|-------|-----------------------|
|             | SGL Halter für Gleiter<br>Einsatz in Kombination mit<br>Art. No. 1-237-21-22 | weiß  | 500 Stk.<br>PE-Beutel |

| 1-237-41-22 | SGL holder for master carrier<br>For use with Trietex Master<br>Carriers | white | 100 pcs.<br>PE-Bag    |
|-------------|--------------------------------------------------------------------------|-------|-----------------------|
|             | SGL Rast Öse<br>Zu Verwenden mit Trietex Master<br>Carrier               | weiß  | 100 Stk.<br>PE-Beutel |