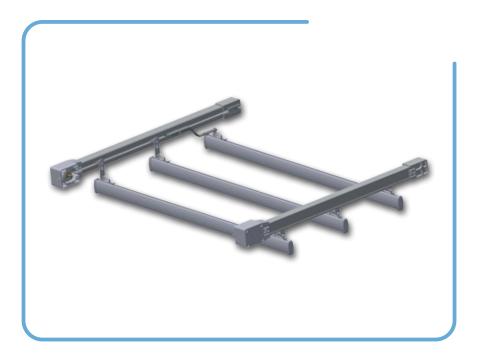

# Skyglide – wall mounting.

Please note that single motors can only be connected with Skyglide ceiling mounting. Skyglide wall mounting always requires a minimum of two motors (Tandem System).

### **Additional Information:**

Article SGL Holder comes with two positions to fix. One to place the cross bar very close to the side rails and a second to place the cross bar with sufficient distance to make a 45% slope. The system is not designed for slopping more than 45%.