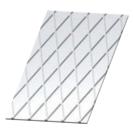

# Skyglide – ceiling mounting.

## Skyglide –

is the new system from Trietex for covering large roof areas. It is a very cost effective solution due to its time saving design. Beside the normal curtain track components only a few additional parts are necessary.

### **Key specifications:**

- Suitable for even big systems with lengths of 7 m and widths of over 4 m.
- Extreme rigid rail.
- No sewing necessary.
- Very fast assemble.
- Rail opening can be placed to the center or the bottom.
- Motors can be placed up, down, inside or outside.