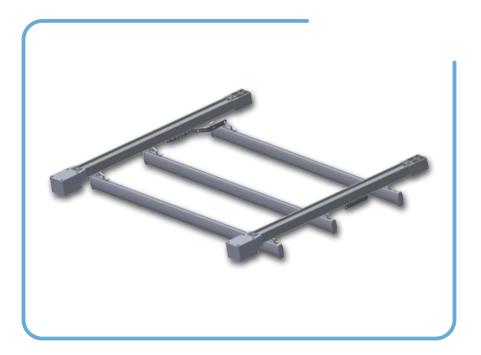

# Skyglide – ceiling mounting.

## Skyglide –

is the new system from Trietex for covering large roof areas. It is a very cost effective solution due to its time saving design. Beside the normal curtain track components only a few additional parts are necessary.

### **Key specifications:**

- Suitable for even big systems with lengths of 7 m and widths of over 4 m.
- Extreme rigid rail.
- No sewing necessary.
- Very fast assemble.
- Rail opening can be placed to the center or the bottom.
- Motors can be placed up, down, inside or outside.