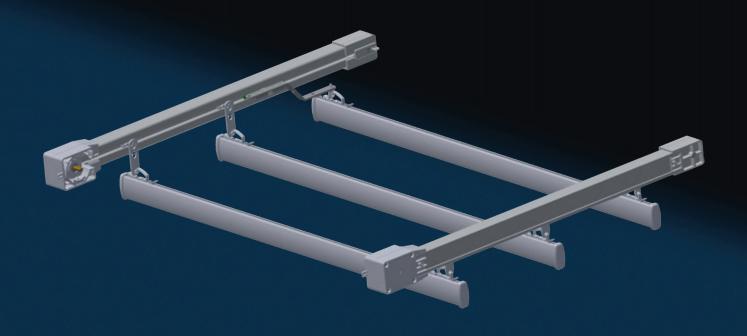

# Skyglide – ceiling mounting.

## Skyglide –

is the new system from Trietex for covering large roof areas. It is a very cost effective solution due to its time saving design. Beside the normal curtain track components only a few additional parts are necessary.

### **Key specifications:**

- Suitable for even big systems with lengths of 7 m and widths of over 4 m.
- Extreme rigid rail.
- No sewing necessary.
- Very fast assemble.
- Rail opening can be placed to the center or the bottom.
- Motors can be placed up, down, inside or outside.