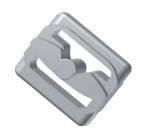

# Parts for Skyglide wall mounting.

| 1-237-21-22 | SGL Glider For use in combination with Art. No. 1-237-31-22       | white | 500 pcs.<br>PE-Bag    |
|-------------|-------------------------------------------------------------------|-------|-----------------------|
|             | SGL Gleiter<br>Einsatz in Kombination mit<br>Art. No. 1-237-31-22 | weiß  | 500 Stk.<br>PE-Beutel |

| 1-237-31-22 | SGL holder for Glider<br>For use in combination with<br>Art. No. 1-237-21-22 | white | 500 pcs.<br>PE-Bag    |
|-------------|------------------------------------------------------------------------------|-------|-----------------------|
|             | SGL Halter für Gleiter<br>Einsatz in Kombination mit<br>Art. No. 1-237-21-22 | weiß  | 500 Stk.<br>PE-Beutel |