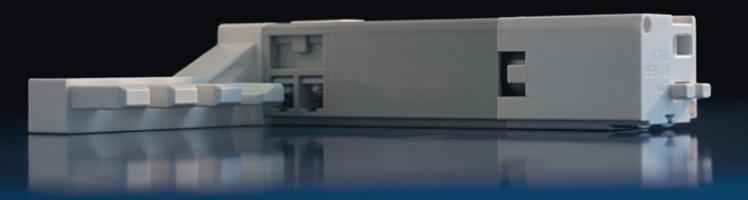

## Paneldrive - for motorized panel tracks.

Paneldrive 4/5 channels is the latest system from Trietex. Its slim design is almost fully hidden behind the rail and the panel runner. It is using a special shaped textile/plastic cord for the transport of the panels.

Gear sets are available for four and five channel rails.

Can be used with 24 V standard 24 DC power supplies / power supplies + remote receiver with 24 V stabilized power output.

Integrated mechanical limits with push buttons.

## **Key specifications:**

- It is suitable for systems with lengths of up to 7 m and a max. load weight of 15 kg (depending on the max. load of the panel runner being used).
- Running at 67 mm/s.

| Article No. | Description                                 | Colour | Pack Unit |
|-------------|---------------------------------------------|--------|-----------|
|             |                                             |        |           |
| 2-905-61-12 | PD Paneldrive DS left 5 channels            | white  | Set       |
|             | PD Paneldrive AS links 5-läufig             | weiß   | Set       |
|             |                                             |        |           |
|             |                                             |        |           |
| 2-904-61-12 | PD Paneldrive DS right 5 channels           | white  | Set       |
|             | PD Paneldrive AS rechts 5-läufig            | weiß   | Set       |
|             |                                             |        |           |
|             |                                             |        |           |
| 2-903-61-12 | PD Paneldrive DS left 4 channels            | white  | Set       |
|             | PD Paneldrive AS links 4-läufig             | weiß   | Set       |
|             |                                             |        |           |
|             |                                             |        |           |
| 2-902-61-12 | PD Paneldrive DS right 4 channels           | white  | Set       |
|             | PD Paneldrive AS rechts 4-läufig            | weiß   | Set       |
|             |                                             |        |           |
|             |                                             |        |           |
| 1-090-11-22 | Transportation chain,<br>delivered on spool | white  | 250 m     |
|             | Transportkette,<br>Lieferung auf Rolle      | weiß   | 250 m     |