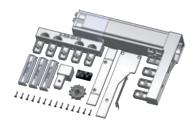

## **Key specifications:**

- It is suitable for systems with lengths of up to 7 m and a max. load weight of 15 kg (depending on the max. load of the panel runner being used).
- Running at 67 mm/s.

| Article No. | Description                                 | Colour | Pack Unit |
|-------------|---------------------------------------------|--------|-----------|
|             |                                             |        |           |
| 2-905-61-12 | PD Paneldrive DS left 5 channels            | white  | Set       |
|             | PD Paneldrive AS links 5-läufig             | weiß   | Set       |
|             |                                             |        |           |
|             |                                             |        |           |
| 2-904-61-12 | PD Paneldrive DS right 5 channels           | white  | Set       |
|             | PD Paneldrive AS rechts 5-läufig            | weiß   | Set       |
|             |                                             |        |           |
|             |                                             |        |           |
| 2-903-61-12 | PD Paneldrive DS left 4 channels            | white  | Set       |
|             | PD Paneldrive AS links 4-läufig             | weiß   | Set       |
|             |                                             |        |           |
|             |                                             |        |           |
| 2-902-61-12 | PD Paneldrive DS right 4 channels           | white  | Set       |
|             | PD Paneldrive AS rechts 4-läufig            | weiß   | Set       |
|             |                                             |        |           |
|             |                                             |        |           |
| 1-090-11-22 | Transportation chain,<br>delivered on spool | white  | 250 m     |
|             | Transportkette,<br>Lieferung auf Rolle      | weiß   | 250 m     |