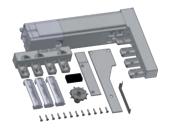

## **Key specifications:**

- It is suitable for systems with lengths of up to 7 m and a max. load weight of 15 kg (depending on the max. load of the panel runner being used).
- Running at 67 mm/s.

| Article No. | Description                                 | Colour | Pack Unit |
|-------------|---------------------------------------------|--------|-----------|
|             |                                             |        |           |
| 2-905-61-12 | PD Paneldrive DS left 5 channels            | white  | Set       |
|             | PD Paneldrive AS links 5-läufig             | weiß   | Set       |
|             |                                             |        |           |
|             |                                             |        |           |
| 2-904-61-12 | PD Paneldrive DS right 5 channels           | white  | Set       |
|             | PD Paneldrive AS rechts 5-läufig            | weiß   | Set       |
|             |                                             |        |           |
|             |                                             |        |           |
| 2-903-61-12 | PD Paneldrive DS left 4 channels            | white  | Set       |
|             | PD Paneldrive AS links 4-läufig             | weiß   | Set       |
|             |                                             |        |           |
|             |                                             |        |           |
| 2-902-61-12 | PD Paneldrive DS right 4 channels           | white  | Set       |
|             | PD Paneldrive AS rechts 4-läufig            | weiß   | Set       |
|             |                                             |        |           |
|             |                                             |        |           |
| 1-090-11-22 | Transportation chain,<br>delivered on spool | white  | 250 m     |
|             | Transportkette,<br>Lieferung auf Rolle      | weiß   | 250 m     |