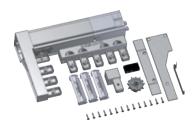

Gear sets are available for four and five channel rails.

Can be used with 24 V standard 24 DC power supplies / power supplies + remote receiver with 24 V stabilized power output.

Integrated mechanical limits with push buttons.

## **Key specifications:**

- It is suitable for systems with lengths of up to 7 m and a max. load weight of 15 kg (depending on the max. load of the panel runner being used).
- Running at 67 mm/s.

| Article No. | Description                                 | Colour | Pack Unit |
|-------------|---------------------------------------------|--------|-----------|
|             |                                             |        |           |
| 2-905-61-12 | PD Paneldrive DS left 5 channels            | white  | Set       |
|             | PD Paneldrive AS links 5-läufig             | weiß   | Set       |
|             |                                             |        |           |
|             |                                             |        |           |
| 2-904-61-12 | PD Paneldrive DS right 5 channels           | white  | Set       |
|             | PD Paneldrive AS rechts 5-läufig            | weiß   | Set       |
|             |                                             |        |           |
|             |                                             |        |           |
| 2-903-61-12 | PD Paneldrive DS left 4 channels            | white  | Set       |
|             | PD Paneldrive AS links 4-läufig             | weiß   | Set       |
|             |                                             |        |           |
|             |                                             |        |           |
| 2-902-61-12 | PD Paneldrive DS right 4 channels           | white  | Set       |
|             | PD Paneldrive AS rechts 4-läufig            | weiß   | Set       |
|             |                                             |        |           |
|             |                                             |        |           |
| 1-090-11-22 | Transportation chain,<br>delivered on spool | white  | 250 m     |
|             | Transportkette,<br>Lieferung auf Rolle      | weiß   | 250 m     |