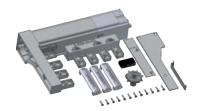

## **Key specifications:**

- It is suitable for systems with lengths of up to 7 m and a max. load weight of 15 kg (depending on the max. load of the panel runner being used).
- Running at 67 mm/s.

| Article No. | Description                                 | Colour | Pack Unit |
|-------------|---------------------------------------------|--------|-----------|
|             |                                             |        |           |
| 2-905-61-12 | PD Paneldrive DS left 5 channels            | white  | Set       |
|             | PD Paneldrive AS links 5-läufig             | weiß   | Set       |
|             |                                             |        |           |
|             |                                             |        |           |
| 2-904-61-12 | PD Paneldrive DS right 5 channels           | white  | Set       |
|             | PD Paneldrive AS rechts 5-läufig            | weiß   | Set       |
|             |                                             |        |           |
|             |                                             |        |           |
| 2-903-61-12 | PD Paneldrive DS left 4 channels            | white  | Set       |
|             | PD Paneldrive AS links 4-läufig             | weiß   | Set       |
|             |                                             |        |           |
|             |                                             |        |           |
| 2-902-61-12 | PD Paneldrive DS right 4 channels           | white  | Set       |
|             | PD Paneldrive AS rechts 4-läufig            | weiß   | Set       |
|             |                                             |        |           |
|             |                                             |        |           |
| 1-090-11-22 | Transportation chain,<br>delivered on spool | white  | 250 m     |
|             | Transportkette,<br>Lieferung auf Rolle      | weiß   | 250 m     |