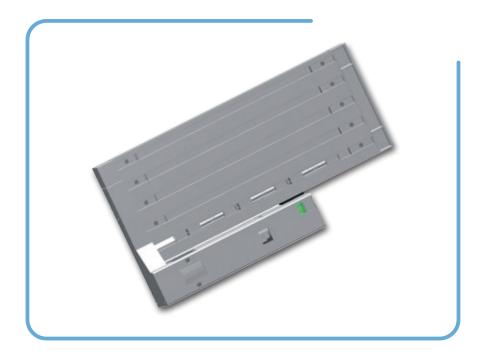

## **Key specifications:**

- It is suitable for systems with lengths of up to 7 m and a max. load weight of 15 kg (depending on the max. load of the panel runner being used).
- Running at 67 mm/s.

| Article No. | Description                                 | Colour | Pack Unit |
|-------------|---------------------------------------------|--------|-----------|
|             |                                             |        |           |
| 2-905-61-12 | PD Paneldrive DS left 5 channels            | white  | Set       |
|             | PD Paneldrive AS links 5-läufig             | weiß   | Set       |
|             |                                             |        |           |
|             |                                             |        |           |
| 2-904-61-12 | PD Paneldrive DS right 5 channels           | white  | Set       |
|             | PD Paneldrive AS rechts 5-läufig            | weiß   | Set       |
|             |                                             |        |           |
|             |                                             |        |           |
| 2-903-61-12 | PD Paneldrive DS left 4 channels            | white  | Set       |
|             | PD Paneldrive AS links 4-läufig             | weiß   | Set       |
|             |                                             |        |           |
|             |                                             |        |           |
| 2-902-61-12 | PD Paneldrive DS right 4 channels           | white  | Set       |
|             | PD Paneldrive AS rechts 4-läufig            | weiß   | Set       |
|             |                                             |        |           |
|             |                                             |        |           |
| 1-090-11-22 | Transportation chain,<br>delivered on spool | white  | 250 m     |
|             | Transportkette,<br>Lieferung auf Rolle      | weiß   | 250 m     |